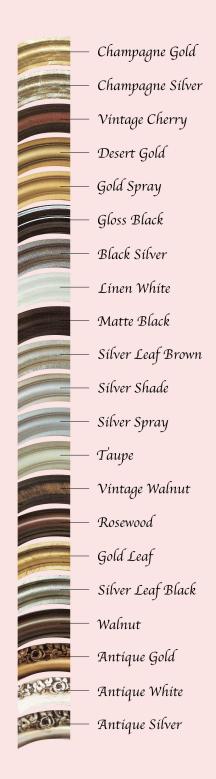

**SITBarnwood** 

Available in Frames Only

Available in Frames Only

Camel

Country White

Honey Oak

Matte Black

Rosewood

Toasted Oak

Available in Frames Only

Available in Frames Only

Available in Frames Only

## Frames and Shadowboxes SITStained

Walnut Sangría Expresso Honey

Available in Shadowboxes only with a UV Liner.