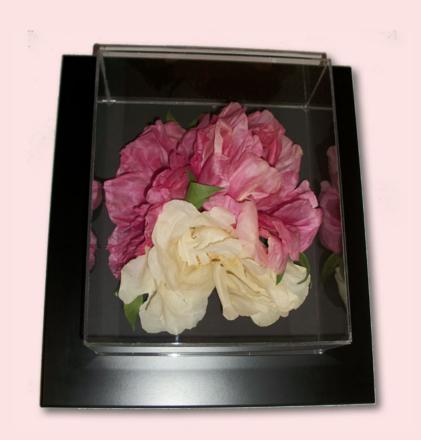

# Acrylic Boxes CubeAcrylic

Also available with a clear or mirrored base

Custom colors available

Walnut and Honey Shades Vary

# Acrylic Boxes RectangleAcrylic

Also available with a clear or mirrored base

Custom colors available

Walnut and Honey Shades Vary