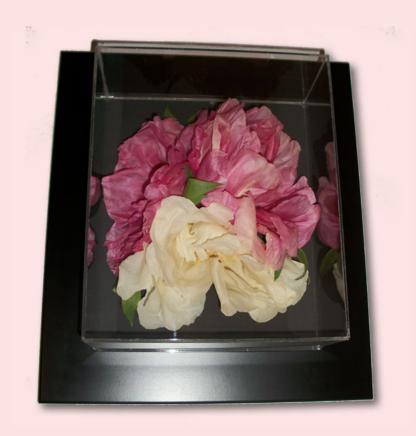

# Acrylic Boxes CubeAcrylic

Also available with a clear or mirrored base

Custom colors available

Walnut and Honey Shades Vary

# Acrylic Boxes RectangleAcrylic

Also available with a clear or mirrored base

Custom colors available

Walnut and Honey Shades Vary