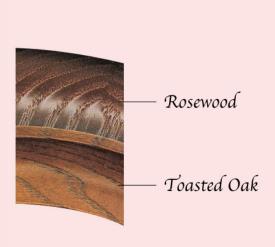

**SITBarnwood** 

Available in Frames Only

Available in Frames Only

Camel

Country White

Honey Oak

Matte Black

Rosewood

Toasted Oak

Available in Frames Only

Available in Frames Only

Available in Frames Only