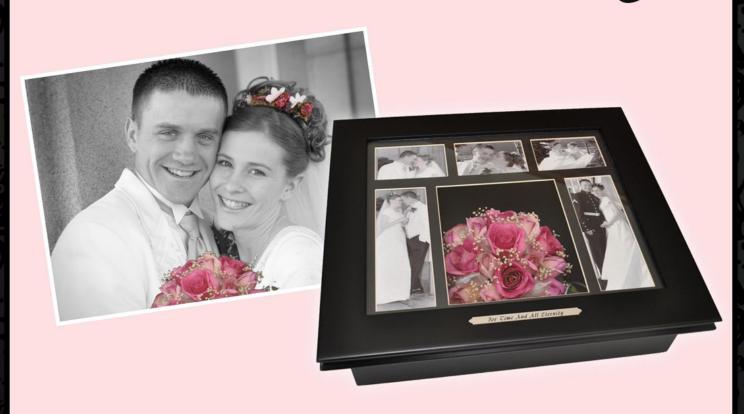

#### About Us

Suspended In Time® is the latest method in floral preservation. This family based business began in 1997 and has spread from Utah throughout the United States. The original intention of the owner, MaryLee Bennett, was to provide in home businesses for mothers to earn an income and be home with their children. This dream has flourished to include over 40 businesses in several states.

This floral preservation method captures the spectacular beauty of your floral memories, and it does it in just days. Bridal flowers, funeral flowers, any occasion you celebrate with flowers can be preserved with stunning shape and color. This method surpasses any other type of drying system in life-like preservation, drying time, and, in most cases, cost to the customer.