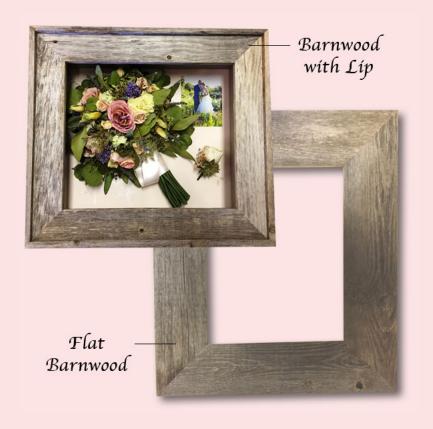

**SITBarnwood** 

Available in Frames Only

Available in Frames Only

Camel

Country White

Honey Oak

Matte Black

Rosewood

Toasted Oak

Available in Frames Only

Available in Frames Only

Available in Frames Only