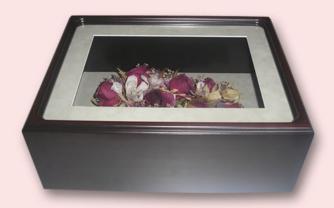

ITStained



Walnut Sangría Expresso Honey



Available in Shadowboxes only with a UV Liner.

# Jewelry Boxes JBAllWood



Custom Colors Available



5x7 8x10 11x14

# Acrylic Boxes CubeAcrylic



Also available with a clear or mirrored base

Custom colors available



Walnut and Honey Shades Vary

# Acrylic Boxes RectangleAcrylic



Also available with a clear or mirrored base

Custom colors available



Walnut and Honey Shades Vary

#### Table Domes



Custom colors available



Walnut and Honey Shades Vary

#### Ornaments SITOrn







4" Round 5"x4"x3" Heart 5.5"x9"x1.5" Cross

#### Necklaces



Gold Silver

#### General Information

1. Table domes are not UV protected.

2. Shadowboxes ordered with UV Glass will have a frame that is flush with the outside of the box. See photo below.



3. Shadowboxes ordered with a UV Liner will have a frame that protrudes beyond the outside edge of the box, except for SIT21, SIT23, SIT28 1", SIT50, SIT51, SIT53, SIT54, SIT58 1", SIT61 and SIT84 1". See photo below.

#### Frame Shapes



#### Shadowbox Shapes