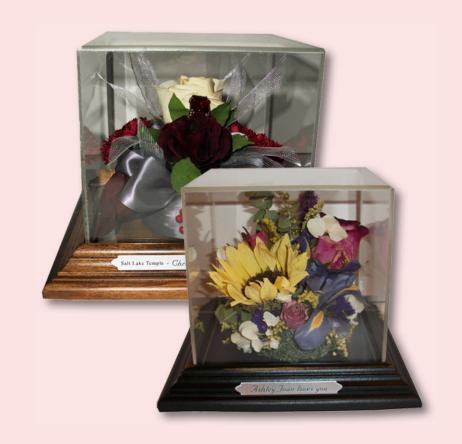

# Acrylic Boxes CubeAcrylic

Also available with a clear or mirrored base

Custom colors available

Walnut and Honey Shades Vary

# Acrylic Boxes RectangleAcrylic

Also available with a clear or mirrored base

Custom colors available

Walnut and Honey Shades Vary