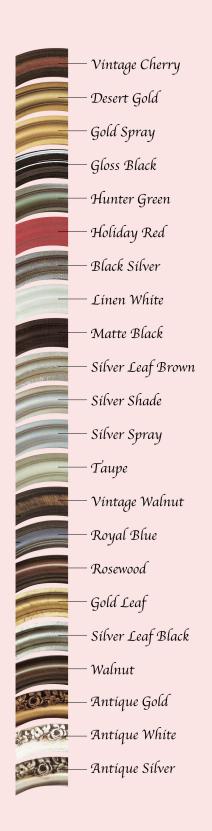

**SITBarnwood** 

Available in Frames Only

Available in Frames Only

Camel

Country White

Honey Oak

Matte Black

Rosewood

Toasted Oak

Available in Frames Only

Available in Frames Only

Available in Frames Only

# Frames and Shadowboxes SITPopoutRMB

Custom colors available

Available in Frames Only

## Frames and Shadowboxes SITPopout

Each numbered frame can come with a popout liner.

The color choices for each popout frame number are the same as the color choices of each dome frame of the same number.

Available in Frames Only

#### Frames and Shadowboxes SITModPine

Available in Shadowboxes only with a UV Liner.

## Frames and Shadowboxes SITPine

Available in Shadowboxes only with a UV Liner.

## Frames and Shadowboxes SITStained

Walnut Sangría Expresso Honey

Available in Shadowboxes only with a UV Liner.