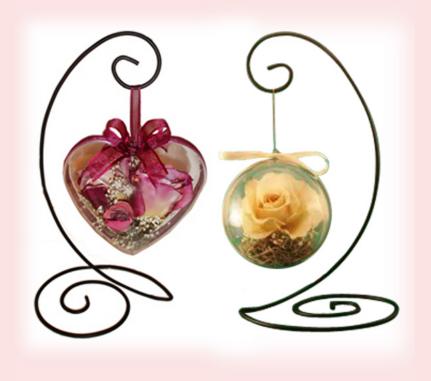

e of the same number.



Available in Frames Only

#### Frames and Shadowboxes SITModPine





Available in Shadowboxes only with a UV Liner.

## Frames and Shadowboxes SITPine





Available in Shadowboxes only with a UV Liner.

## Frames and Shadowboxes SITStained



Walnut Sangría Expresso Honey



Available in Shadowboxes only with a UV Liner.

# Jewelry Boxes JBAllWood



Custom Colors Available



5x7 8x10 11x14

# Acrylic Boxes CubeAcrylic



Also available with a clear or mirrored base

Custom colors available



Walnut and Honey Shades Vary

# Acrylic Boxes RectangleAcrylic



Also available with a clear or mirrored base

Custom colors available



Walnut and Honey Shades Vary

#### Table Domes



Custom colors available



Walnut and Honey Shades Vary

#### Ornaments SITOrn







4" Round 5"x4"x3" Heart 5.5"x9"x1.5" Cross

#### Necklaces



Gold Silver

#### General Information

1. Table domes are not UV protected.

2. Shadowboxes ordered with UV Glass will have a frame that is flush with the outside of the box. See photo below.



3. Shadowboxes ordered with a UV Liner will have a frame that protrudes beyond the outside edge of the box, except for SIT21, SIT23, SIT28 1", SIT50, SIT51, SIT53, SIT54, SIT58 1", SIT61 and SIT84 1". See photo below.

#### Frame Shapes



#### Shadowbox Shapes