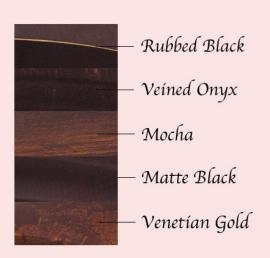

## Frames and Shadowboxes SITStained

Walnut Sangría Expresso Honey

Available in Shadowboxes only with a UV Liner.