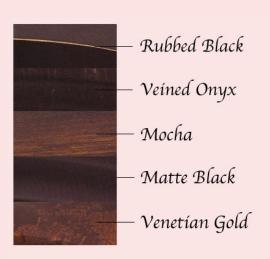

**SITBarnwood** 

Available in Frames Only

Available in Frames Only

Camel

Country White

Honey Oak

Matte Black

Rosewood