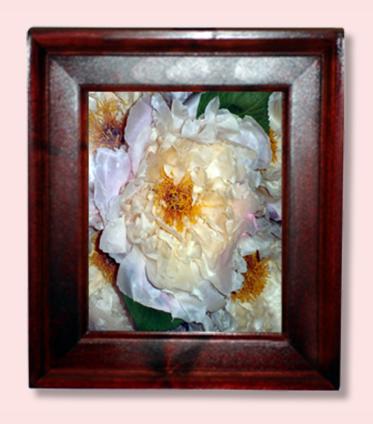

This floral preservation method captures the spectacular beauty of your floral memories, and it does it in just days. Bridal flowers, funeral flowers, any occasion you celebrate with flowers can be preserved with stunning shape and color. This method surpasses any other type of drying system in life-like preservation, drying time, and, in most cases, cost to the customer.

While we offer a good selection of encasement products, if you are wanting something a little different or even custom, we can almost always get you what you want. We have access to so much more, if you can dream it, we will try our best to make it a reality.