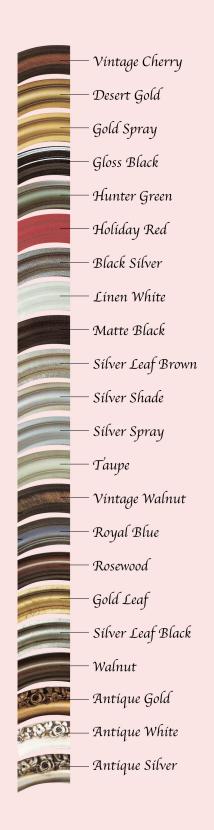

**SITBarnwood** 

Available in Frames Only

Available in Frames Only

Camel

Country White

Honey Oak

Matte Black

Rosewood

Toasted Oak

Available in Frames Only

Available in Frames Only

Available in Frames Only

# Frames and Shadowboxes SITPopoutRMB

Custom colors available

Available in Frames Only

## Frames and Shadowboxes SITPopout

Each numbered frame can come with a popout liner.

The color choices for each popout frame number are the same as the color choices of each dome frame of the same number.

Available in Frames Only

#### Frames and Shadowboxes SITModPine

Available in Shadowboxes only with a UV Liner.

## Frames and Shadowboxes SITPine

Available in Shadowboxes only with a UV Liner.

## Frames and Shadowboxes SITStained

Walnut Sangría Expresso Honey

Available in Shadowboxes only with a UV Liner.