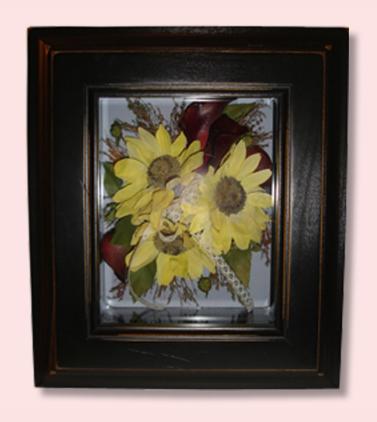

#### Frames and Shadowboxes SITModPine

Available in Shadowboxes only with a UV Liner.