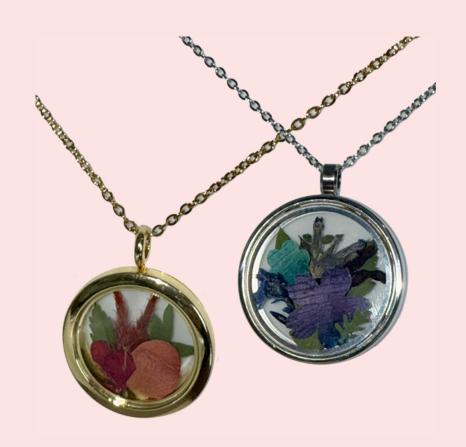

and Shadowboxes SITModPine





Available in Shadowboxes only with a UV Liner.

## Frames and Shadowboxes SITPine





Available in Shadowboxes only with a UV Liner.

## Frames and Shadowboxes SITStained



Walnut Sangría Expresso Honey



Available in Shadowboxes only with a UV Liner.

# Jewelry Boxes JBAllWood



Custom Colors Available



5x7 8x10 11x14

# Acrylic Boxes CubeAcrylic



Also available with a clear or mirrored base

Custom colors available



Walnut and Honey Shades Vary

# Acrylic Boxes RectangleAcrylic



Also available with a clear or mirrored base

Custom colors available



Walnut and Honey Shades Vary

#### Table Domes



Custom colors available



Walnut and Honey Shades Vary

#### Ornaments SITOrn







4" Round 5"x4"x3" Heart 5.5"x9"x1.5" Cross

#### Necklaces



Gold Silver

#### General Information

1. Table domes are not UV protected.

2. Shadowboxes ordered with UV Glass will have a frame that is flush with the outside of the box. See photo below.



3. Shadowboxes ordered with a UV Liner will have a frame that protrudes beyond the outside edge of the box, except for SIT21, SIT23, SIT28 1", SIT50, SIT51, SIT53, SIT54, SIT58 1", SIT61 and SIT84 1". See photo below.

#### Frame Shapes



#### Shadowbox Shapes