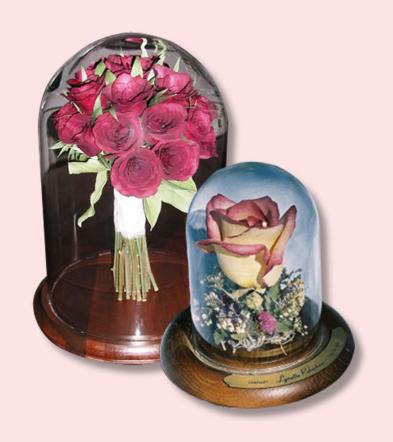

number are the same as the color choices of each dome frame of the same number.



Available in Frames Only

#### Frames and Shadowboxes SITModPine





Available in Shadowboxes only with a UV Liner.

## Frames and Shadowboxes SITPine





Available in Shadowboxes only with a UV Liner.

## Frames and Shadowboxes SITStained



Walnut Sangría Expresso Honey



Available in Shadowboxes only with a UV Liner.

# Jewelry Boxes JBAllWood



Custom Colors Available



5x7 8x10 11x14

# Acrylic Boxes CubeAcrylic



Also available with a clear or mirrored base

Custom colors available



Walnut and Honey Shades Vary

# Acrylic Boxes RectangleAcrylic



Also available with a clear or mirrored base

Custom colors available



Walnut and Honey Shades Vary

#### Table Domes



Custom colors available



Walnut and Honey Shades Vary

#### Ornaments SITOrn







4" Round 5"x4"x3" Heart 5.5"x9"x1.5" Cross

#### Necklaces



Gold Silver

#### General Information

1. Table domes are not UV protected.

2. Shadowboxes ordered with UV Glass will have a frame that is flush with the outside of the box. See photo below.



3. Shadowboxes ordered with a UV Liner will have a frame that protrudes beyond the outside edge of the box, except for SIT21, SIT23, SIT28 1", SIT50, SIT51, SIT53, SIT54, SIT58 1", SIT61 and SIT84 1". See photo below.

#### Frame Shapes



#### Shadowbox Shapes