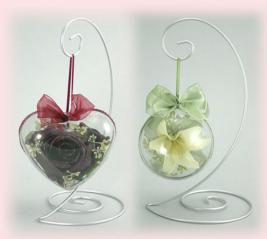

frame of the same number.



Available in Frames Only

#### Frames and Shadowboxes SITModPine





Available in Shadowboxes only with a UV Liner.

## Frames and Shadowboxes SITPine





Available in Shadowboxes only with a UV Liner.

## Frames and Shadowboxes SITStained



Walnut Sangría Expresso Honey



Available in Shadowboxes only with a UV Liner.

# Jewelry Boxes JBAllWood



Custom Colors Available



5x7 8x10 11x14

# Acrylic Boxes CubeAcrylic



Also available with a clear or mirrored base

Custom colors available



Walnut and Honey Shades Vary

# Acrylic Boxes RectangleAcrylic



Also available with a clear or mirrored base

Custom colors available



Walnut and Honey Shades Vary

#### Table Domes



Custom colors available



Walnut and Honey Shades Vary

#### Ornaments SITOrn







4" Round 5"x4"x3" Heart 5.5"x9"x1.5" Cross

#### Necklaces



Gold Silver

#### General Information

1. Table domes are not UV protected.

2. Shadowboxes ordered with UV Glass will have a frame that is flush with the outside of the box. See photo below.



3. Shadowboxes ordered with a UV Liner will have a frame that protrudes beyond the outside edge of the box, except for SIT21, SIT23, SIT28 1", SIT50, SIT51, SIT53, SIT54, SIT58 1", SIT61 and SIT84 1". See photo below.

#### Frame Shapes



#### Shadowbox Shapes