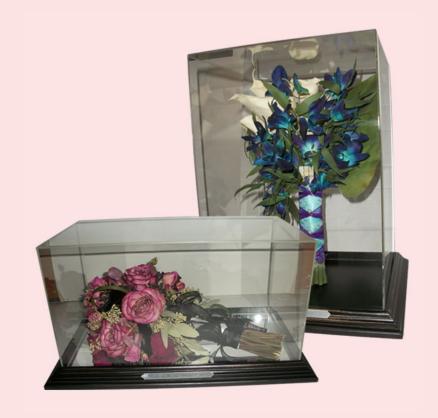

# Acrylic Boxes CubeAcrylic

Also available with a clear or mirrored base

Custom colors available

Walnut and Honey Shades Vary

# Acrylic Boxes RectangleAcrylic

Also available with a clear or mirrored base

Custom colors available

Walnut and Honey Shades Vary

#### Table Domes

Custom colors available

Walnut and Honey Shades Vary