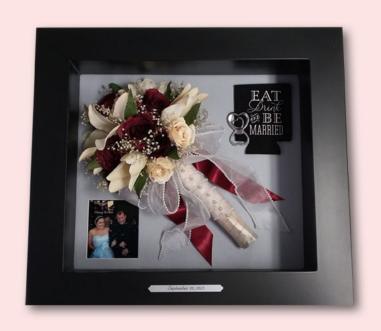

# Frames and Shadowboxes SITPopoutRMB

Custom colors available

Available in Frames Only