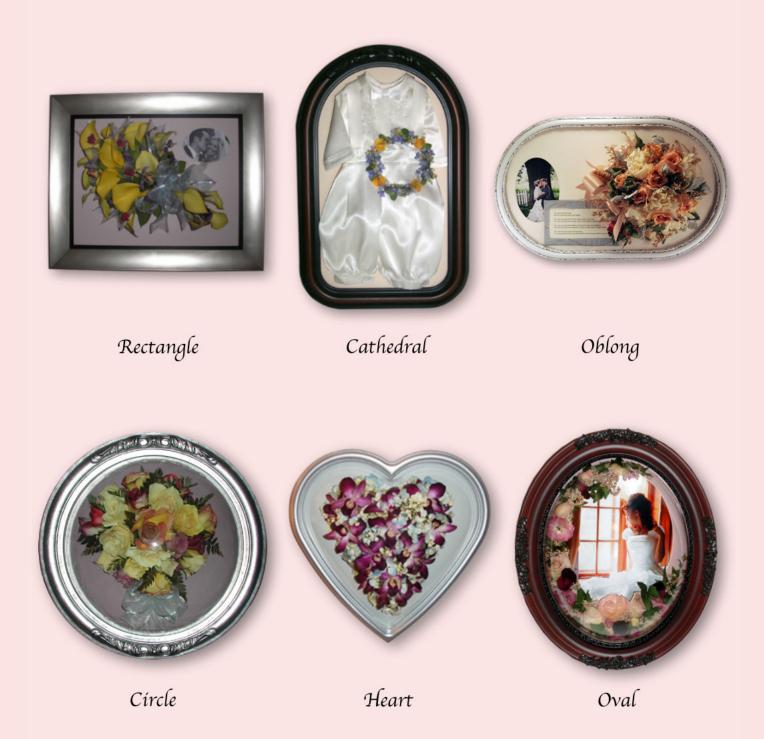

e

Custom colors available



Walnut and Honey Shades Vary

# Acrylic Boxes RectangleAcrylic



Also available with a clear or mirrored base

Custom colors available



Walnut and Honey Shades Vary

#### Table Domes



Custom colors available



Walnut and Honey Shades Vary

#### Ornaments SITOrn







4" Round 5"x4"x3" Heart 5.5"x9"x1.5" Cross

#### Necklaces



Gold Silver

#### General Information

1. Table domes are not UV protected.

2. Shadowboxes ordered with UV Glass will have a frame that is flush with the outside of the box. See photo below.



3. Shadowboxes ordered with a UV Liner will have a frame that protrudes beyond the outside edge of the box, except for SIT21, SIT23, SIT28 1", SIT50, SIT51, SIT53, SIT54, SIT58 1", SIT61 and SIT84 1". See photo below.

#### Frame Shapes



#### Shadowbox Shapes