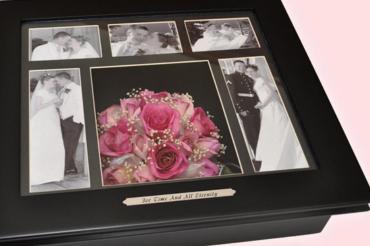

This floral preservation method captures the spectacular beauty of your floral memories, and it does it in just days. Bridal flowers, funeral flowers, any occasion you celebrate with flowers can be preserved with stunning shape and color. This method surpasses any other type of drying system in life-like preservation, drying time, and, in most cases, cost to the customer.

While we offer a good selection of encasement products, if you are wanting something a little different or even custom, we can almost always get you what you want. We have access to so much more, if you can dream it, we will try our best to make it a reality.