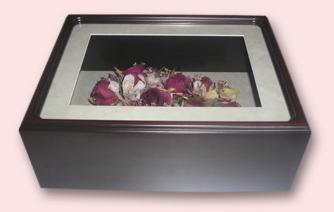

## Frames and Shadowboxes SITPine

- Black - Steeple Whíte - Mahogany

Available in Shadowboxes only with a UV Liner.

Walnut

Sangría

Expresso

Honey

Available in Shadowboxes only with a UV Liner.