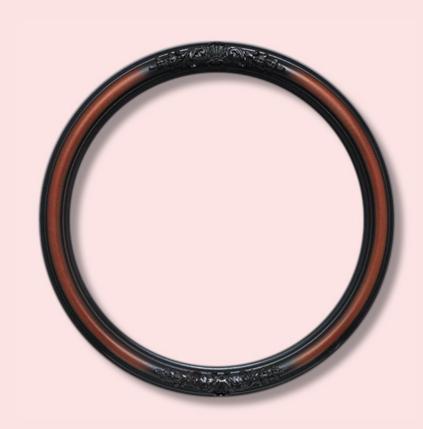

Víntage Cherry Desert Gold Gold Spray Gloss Black Hunter Green Holíday Red Black Sílver Línen Whíte Matte Black Sílver Leaf Brown Sílver Shade Sílver Spray Taupe Víntage Walnut Royal Blue Rosewood Gold Leaf Sílver Leaf Black Walnut Antíque Gold Antíque Whíte Antíque Sílver