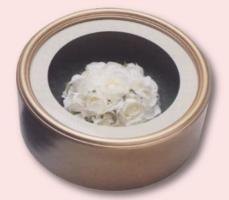

Available in Frames and Shadowboxes with UV Glass or a UV Liner

Available in 1" and 2" widths.

Available in Frames and Shadowboxes with with a UV Dome or UV Pane

The shadow box version is item SIT383

Champagne Silver Sivertone