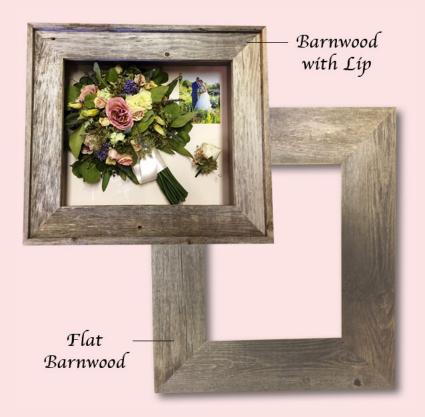

Pale Gold

Available in Frames and Shadowboxes with with a UV Dome or UV Pane

The shadow box version is item SIT711 Barnwood available in Shadowboxes only

Custom colors available

Available in Frames Only

Each numbered frame can come with a popout liner.