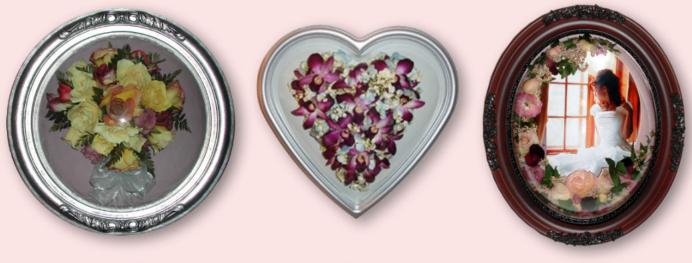

ney

Also available with a clear or mirrored base

Custom colors available

Walnut and Honey Shades Vary





Also available with a clear or mirrored base

Custom colors available



Walnut and Honey Shades Vary





— Walnut — Honey

Custom colors available

Walnut and Honey Shades Vary









4" Round 5"x4"x3" Heart 5.5"x9"x1.5" Cross

## **General Information**

1. Table domes are not UV protected.

2. Shadowboxes ordered with UV Glass will have a frame that is flush with the outside of the box. See photo below.



3. Shadowboxes ordered with a UV Liner will have a frame that protrudes beyond the outside edge of the box, except for SIT21, SIT23, SIT28 1", SIT50, SIT51, SIT53, SIT54, SIT58 1", SIT61 and SIT84 1". See photo below.



## Frame Shapes







Rectangle

Cathedral

Oblong



Círcle

Heart

Oval

## Shadowbox Shapes



Círcle



Oblong

Rectangle



Custom Shapes Avaílable



Heart



Oval



Cathedral