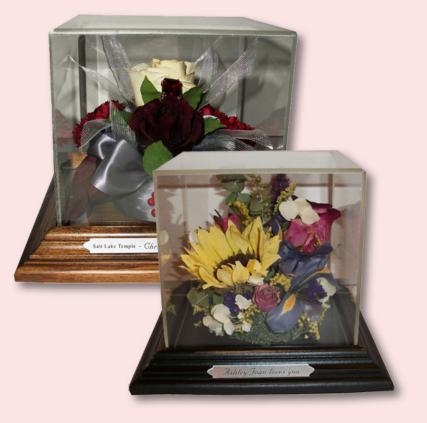

Silver Sivertone

Pale Gold



Available in Frames and Shadowboxes with with a UV Dome or UV Pane

The shadow box version is item SIT711 Barnwood available in Shadowboxes only





Custom colors available



Available in Frames Only



Each numbered frame can come with a popout liner.

The color choices for each popout frame number are the same as the color choices of each dome frame of the same number.



Available in Frames Only





- Black - Steeple Whíte - Mahogany



Available in Shadowboxes only with a UV Liner.

## Frames and Shadowboxes SITPine



- Black - Steeple Whíte - Mahogany



Available in Shadowboxes only with a UV Liner.





Walnut

Sangría

Expresso

Honey



Available in Shadowboxes only with a UV Liner.







-Dark Walnut

Custom Colors Available

5x7 8x10 11x14





— Walnut — Honey

Also available with a clear or mirrored base

Custom colors available

Walnut and Honey Shades Vary





Also available with a clear or mirrored base

Custom colors available



Walnut and Honey Shades Vary





— Walnut — Honey

Custom colors available

Walnut and Honey Shades Vary









4" Round 5"x4"x3" Heart 5.5"x9"x1.5" Cross

## **General Information**

1. Table domes are not UV protected.

2. Shadowboxes ordered with UV Glass will have a frame that is flush with the outside of the box. See photo below.



3. Shadowboxes ordered with a UV Liner will have a frame that protrudes beyond the outside edge of the box, except for SIT21, SIT23, SIT28 1", SIT50, SIT51, SIT53, SIT54, SIT58 1", SIT61 and SIT84 1". See photo below.



## Frame Shapes







Rectangle

Cath