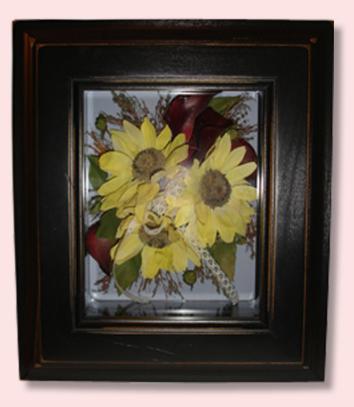

This floral preservation method captures the spectacular beauty of your floral memories, and it does it in just days. Bridal flowers, funeral flowers, any occasion you celebrate with flowers can be preserved with stunning shape and color. This method surpasses any other type of drying system in life-like preservation, drying time, and, in most cases, cost to the customer.

We are excited for you to experience this amazing product framed in elegance and dazzling with original beauty. Thank you for choosing Suspended In Time.®

- Carmel

Honey Oak

- Toasted Oak

- Rosewood

- Country Whíte
- Mahogany