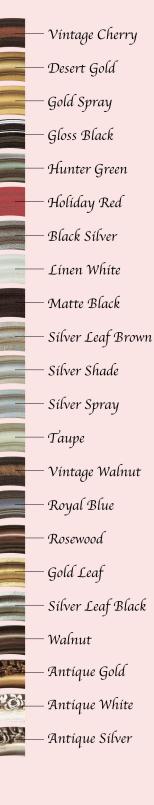

Víntage Cherry Desert Gold Gold Spray Gloss Black Hunter Green Holíday Red Black Sílver Línen Whíte Matte Black Sílver Leaf Brown Sílver Shade Sílver Spray Taupe Víntage Walnut Royal Blue Rosewood Gold Leaf Sílver Leaf Black Walnut Antíque Gold Antíque Whíte Antíque Sílver