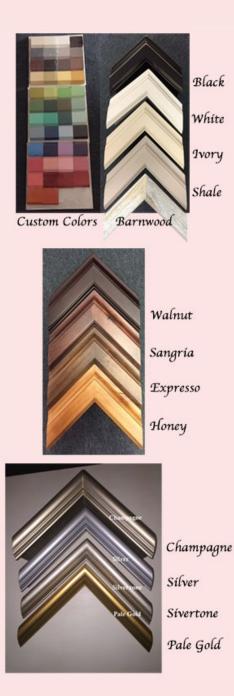

Available in Frames and Shadowboxes with UV Glass or a UV Liner

Available in 1" and 2" widths.

Available in Frames and Shadowboxes with with a UV Dome or UV Pane

The shadow box version is item SIT383

Champagne Silver Sivertone

Pale Gold

Available in Frames and Shadowboxes with with a UV Dome or UV Pane

The shadow box version is item SIT711 Barnwood available in Shadowboxes only

Custom colors available

Available in Frames Only

Each numbered frame can come with a popout liner.

## Frames and Shadowboxes SITPine

- Black - Steeple Whíte - Mahogany

Available in Shadowboxes only with a UV Liner.

Walnut

Sangría

Expresso

Honey

Available in Shadowboxes only with a UV Liner.