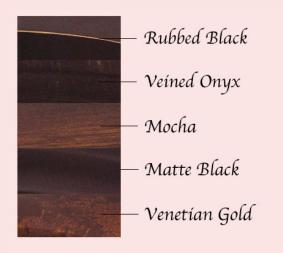

Available in Frames Only

Rosewood

Toasted Oak

Available in Frames Only

Burníshed Gold Burníshed Sílver Matte Black

Burníshed Gold Burníshed Sílver Matte Black Black Silver Sílver Leaf Rubbed Black

Available in Frames and Shadowboxes with UV Glass or a UV Liner

Available in 1" and 2" widths.

Camel

Country White

Honey Oak

Matte Black

Rosewood

Toasted Oak

Available in Frames Only