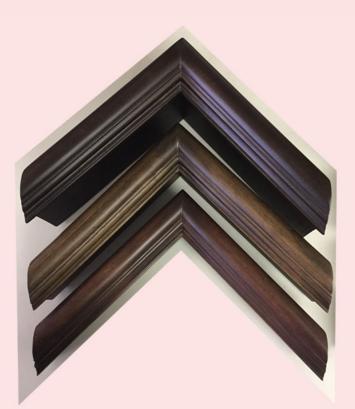

## Frames and Shadowboxes SITPine

- Black - Steeple Whíte - Mahogany

Available in Shadowboxes only with a UV Liner.

Walnut

Sangría

Expresso

Honey

Available in Shadowboxes only with a UV Liner.