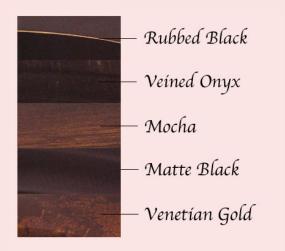

Available in Frames Only

Rosewood

Toasted Oak

Available in Frames Only

Burníshed Gold Burníshed Sílver Matte Black

Burníshed Gold Burníshed Sílver Matte Black Black Silver Sílver Leaf Rubbed Black

Available in Frames and Shadowboxes with UV Glass or a UV Liner

Available in 1" and 2" widths.

Camel

Country White

Honey Oak

Matte Black

Rosewood

Toasted Oak

Available in Frames Only