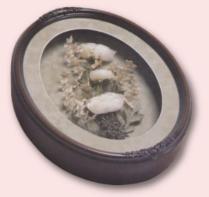

lso available with a clear or mirrored base

Custom colors available



Walnut and Honey Shades Vary





— Walnut — Honey

Custom colors available

Walnut and Honey Shades Vary









4" Round 5"x4"x3" Heart 5.5"x9"x1.5" Cross

## **General Information**

1. Table domes are not UV protected.

2. Shadowboxes ordered with UV Glass will have a frame that is flush with the outside of the box. See photo below.



3. Shadowboxes ordered with a UV Liner will have a frame that protrudes beyond the outside edge of the box, except for SIT21, SIT23, SIT28 1", SIT50, SIT51, SIT53, SIT54, SIT58 1", SIT61 and SIT84 1". See photo below.



## Frame Shapes







Rectangle

Cathedral

Oblong



Círcle

Heart

Oval

## Shadowbox Shapes



Círcle



Oblong

Rectangle



Custom Shapes Avaílable



Heart



Oval



Cathedral