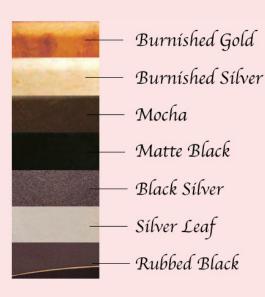

Available in Frames Only

Rosewood

Toasted Oak

Available in Frames Only

Burníshed Gold Burníshed Sílver Matte Black

Burníshed Gold Burníshed Sílver Matte Black Black Silver Sílver Leaf Rubbed Black

Available in Frames and Shadowboxes with UV Glass or a UV Liner