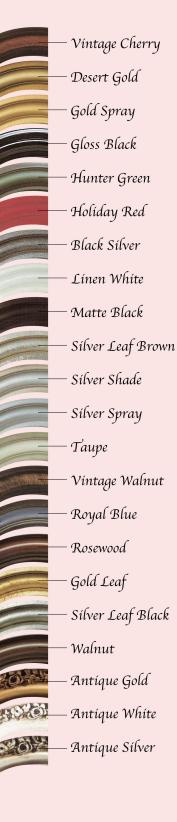

Víntage Cherry Desert Gold Gold Spray Gloss Black Hunter Green Holíday Red Black Sílver Línen Whíte Matte Black Sílver Leaf Brown Sílver Shade Sílver Spray Taupe Víntage Walnut Royal Blue Rosewood Gold Leaf Sílver Leaf Black Walnut Antíque Gold Antíque Whíte Antíque Sílver