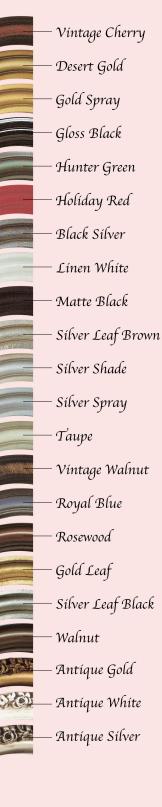

Víntage Cherry Desert Gold Gold Spray Gloss Black Hunter Green Holíday Red Black Sílver Línen Whíte Matte Black Sílver Leaf Brown Sílver Shade Sílver Spray Taupe Víntage Walnut Royal Blue Rosewood Gold Leaf Sílver Leaf Black Walnut Antíque Gold Antíque Whíte Antíque Sílver