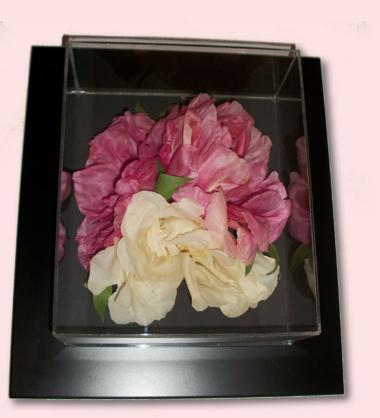

## **General Information**

1. Table domes are not UV protected.

2. Shadowboxes ordered with UV Glass will have a frame that is flush with the outside of the box. See photo below.

3. Shadowboxes ordered with a UV Liner will have a frame that protrudes beyond the outside edge of the box, except for SIT21, SIT23, SIT28 1", SIT50, SIT51, SIT53, SIT54, SIT58 1", SIT61 and SIT84 1". See photo below.