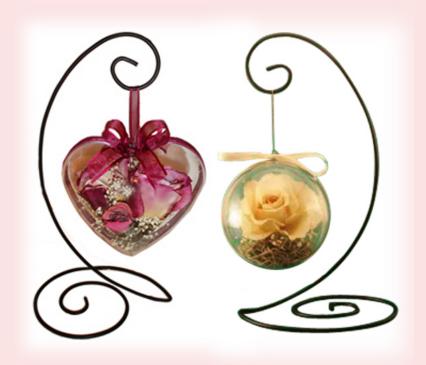

## Shadowbox Shapes

Círcle

Oblong

Rectangle

Custom Shapes Avaílable

Heart

Oval

Cathedral