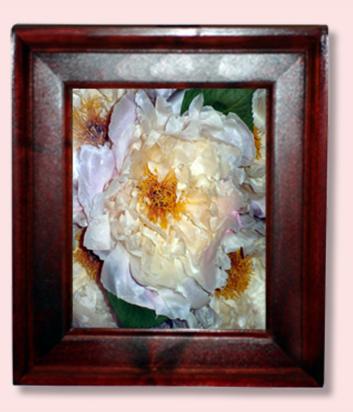

This floral preservation method captures the spectacular beauty of your floral memories, and it does it in just days. Bridal flowers, funeral flowers, any occasion you celebrate with flowers can be preserved with stunning shape and color. This method surpasses any other type of drying system in life-like preservation, drying time, and, in most cases, cost to the customer.

We are excited for you to experience this amazing product framed in elegance and dazzling with original beauty. Thank you for choosing Suspended In Time.®

- Carmel

Honey Oak

- Toasted Oak

- Rosewood

- Country Whíte
- Mahogany