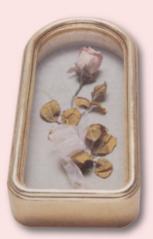

lable with a clear or mirrored base

Custom colors available



Walnut and Honey Shades Vary





— Walnut — Honey

Custom colors available

Walnut and Honey Shades Vary









4" Round 5"x4"x3" Heart 5.5"x9"x1.5" Cross

## **General Information**

1. Table domes are not UV protected.

2. Shadowboxes ordered with UV Glass will have a frame that is flush with the outside of the box. See photo below.



3. Shadowboxes ordered with a UV Liner will have a frame that protrudes beyond the outside edge of the box, except for SIT21, SIT23, SIT28 1", SIT50, SIT51, SIT53, SIT54, SIT58 1", SIT61 and SIT84 1". See photo below.



## Frame Shapes







Rectangle

Cathedral

Oblong



Círcle

Heart

Oval

## Shadowbox Shapes



Círcle



Oblong

Rectangle



Custom Shapes Avaílable



Heart



Oval



Cathedral