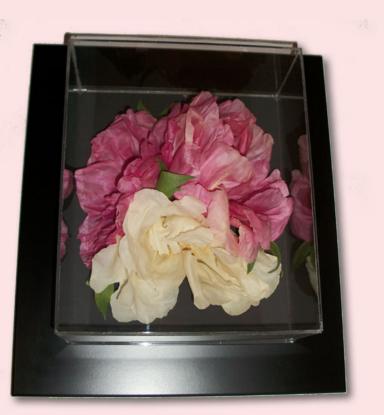

This floral preservation method captures the spectacular beauty of your floral memories, and it does it in just days. Bridal flowers, funeral flowers, any occasion you celebrate with flowers can be preserved with stunning shape and color. This method surpasses any other type of drying system in life-like preservation, drying time, and, in most cases, cost to the customer.

We are excited for you to experience this amazing product framed in elegance and dazzling with original beauty. Thank you for choosing Suspended In Time.®

- Carmel

Honey Oak

- Toasted Oak

- Rosewood

- Country Whíte
- Mahogany