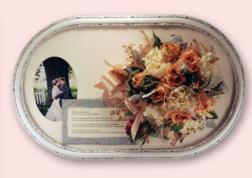

This floral preservation method captures the spectacular beauty of your floral memories, and it does it in just days. Bridal flowers, funeral flowers, any occasion you celebrate with flowers can be preserved with stunning shape and color. This method surpasses any other type of drying system in life-like preservation, drying time, and, in most cases, cost to the customer.

## Frame Shapes

Rectangle

Cathedral

Oblong

Círcle

Heart

Oval