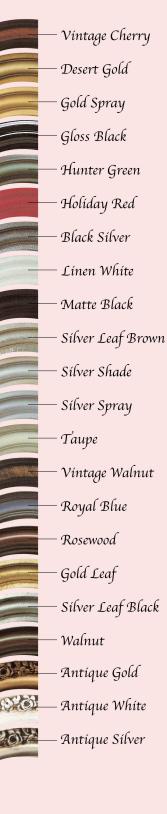

Víntage Cherry Desert Gold Gold Spray Gloss Black Hunter Green Holíday Red Black Sílver Línen Whíte Matte Black Sílver Leaf Brown Sílver Shade Sílver Spray Taupe Víntage Walnut Royal Blue Rosewood Gold Leaf Sílver Leaf Black Walnut Antíque Gold Antíque Whíte Antíque Sílver