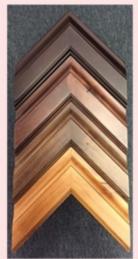

We are excited for you to experience this amazing product framed in elegance and dazzling with original beauty. Thank you for choosing Suspended In Time.®

- Carmel

Honey Oak

- Toasted Oak

- Rosewood

- Country Whíte
- Mahogany

Available in 1" and 2" widths.

Camel

Country White

Honey Oak

Matte Black

Rosewood

Toasted Oak

Available in Frames Only