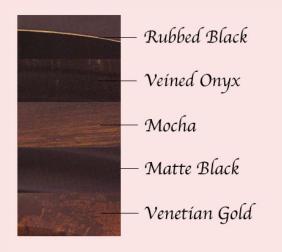

## Frames and Shadowboxes SITPine

- Black - Steeple Whíte - Mahogany

Available in Shadowboxes only with a UV Liner.

Walnut

Sangría

Expresso

Honey

Available in Shadowboxes only with a UV Liner.