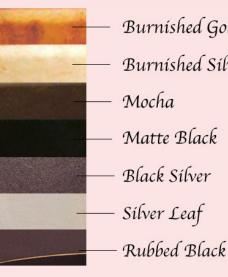

Available in Frames Only

Rosewood

Toasted Oak

Available in Frames Only

Burníshed Gold Burníshed Sílver Matte Black

Burníshed Gold Burníshed Sílver Matte Black Black Silver Sílver Leaf Rubbed Black

Available in Frames and Shadowboxes with UV Glass or a UV Liner