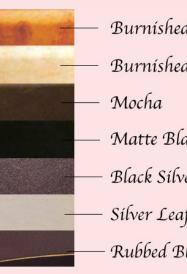

Available in Frames Only

Rosewood

Toasted Oak

Available in Frames Only

Burníshed Gold Burníshed Sílver Matte Black

Burníshed Gold Burníshed Sílver Matte Black Black Silver Sílver Leaf Rubbed Black

Available in Frames and Shadowboxes with UV Glass or a UV Liner