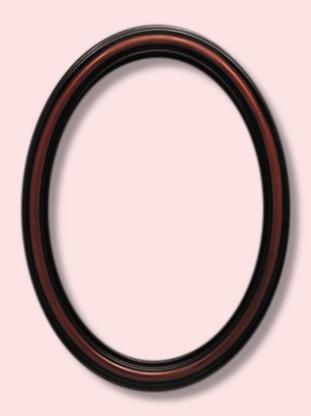

- Carmel

Honey Oak

- Toasted Oak

- Rosewood

- Country Whíte
- Mahogany



Available in Frames Only



Rosewood

Toasted Oak



Available in Frames Only























Burníshed Gold Burníshed Sílver Matte Black





Burníshed Gold Burníshed Sílver Matte Black Black Silver Sílver Leaf Rubbed Black



Available in Frames and Shadowboxes with UV Glass or a UV Liner

Available in 1" and 2" widths.



Camel

Country White

Honey Oak

Matte Black

Rosewood

Toasted Oak



Available in Frames Only





















Champagne Gold Champagne Sílver Víntage Cherry Desert Gold Gold Spray Gloss Black Black Sílver Línen Whíte Matte Black Sílver Leaf Brown Sílver Shade Sílver Spray Taupe Víntage Walnut Rosewood Gold Leaf Sílver Leaf Black Walnut Antíque Gold Antíque Whíte Antíque Sílver











Champagne Gold Champagne Sílver Víntage Cherry Desert Gold Gold Spray Gloss Black Black Sílver Línen Whíte Matte Black Sílver Leaf Brown Sílver Shade Sílver Spray Taupe Víntage Walnut Rosewood Gold Leaf Sílver Leaf Black Walnut Antíque Gold Antíque Whíte Antíque Sílver















Víntage Cherry Desert Gold Gold Spray Gloss Black Hunter Green Holíday Red Black Sílver Línen Whíte Matte Black Sílver Leaf Brown Sílver Shade Sílver Spray Taupe Víntage Walnut Royal Blue Rosewood Gold Leaf Sílver Leaf Black Walnut Antíque Gold Antíque Whíte Antíque Sílver



Available in Frames Only





Available in Frames Only

www.suspendedintime.com | Phone: (801) 227-0075 | Fax: (801) 221-1003





Champagne Gold Champagne Sílver Víntage Cherry Desert Gold Gold Spray Gloss Black Black Sílver Lí