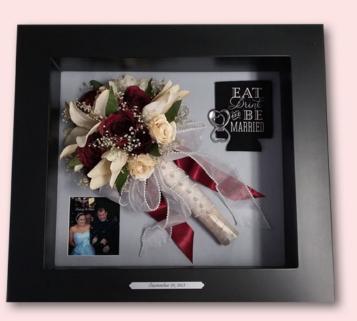

This floral preservation method captures the spectacular beauty of your floral memories, and it does it in just days. Bridal flowers, funeral flowers, any occasion you celebrate with flowers can be preserved with stunning shape and color. This method surpasses any other type of drying system in life-like preservation, drying time, and, in most cases, cost to the customer.

We are excited for you to experience this amazing product framed in elegance and dazzling with original beauty. Thank you for choosing Suspended In Time.®

- Carmel

Honey Oak

- Toasted Oak

- Rosewood

- Country Whíte
- Mahogany