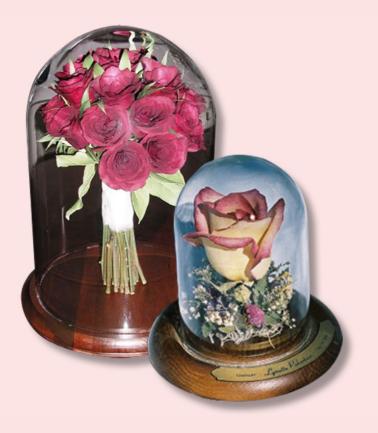

## **General Information**

1. Table domes are not UV protected.

2. Shadowboxes ordered with UV Glass will have a frame that is flush with the outside of the box. See photo below.

3. Shadowboxes ordered with a UV Liner will have a frame that protrudes beyond the outside edge of the box, except for SIT21, SIT23, SIT28 1", SIT50, SIT51, SIT53, SIT54, SIT58 1", SIT61 and SIT84 1". See photo below.