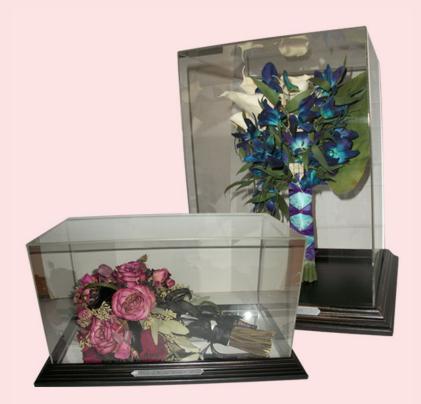

vailable



Available in Frames Only



Each numbered frame can come with a popout liner.

The color choices for each popout frame number are the same as the color choices of each dome frame of the same number.



Available in Frames Only





- Black - Steeple Whíte - Mahogany



Available in Shadowboxes only with a UV Liner.

## Frames and Shadowboxes SITPine



- Black - Steeple Whíte - Mahogany



Available in Shadowboxes only with a UV Liner.





Walnut

Sangría

Expresso

Honey



Available in Shadowboxes only with a UV Liner.







-Dark Walnut

Custom Colors Available

5x7 8x10 11x14





— Walnut — Honey

Also available with a clear or mirrored base

Custom colors available

Walnut and Honey Shades Vary





Also available with a clear or mirrored base

Custom colors available



Walnut and Honey Shades Vary





— Walnut — Honey

Custom colors available

Walnut and Honey Shades Vary









4" Round 5"x4"x3" Heart 5.5"x9"x1.5" Cross

## **General Information**

1. Table domes are not UV protected.

2. Shadowboxes ordered with UV Glass will have a frame that is flush with the outside of the box. See photo below.



3. Shadowboxes ordered with a UV Liner will have a frame that protrudes beyond the outside edge of the box, except for SIT21, SIT23, SIT28 1", SIT50, SIT51, SIT53, SIT54, SIT58 1", SIT61 and SIT84 1". See photo below.



## Frame Shapes







Rectangle

Cathedral

Oblong



Círcle

Heart

Oval

## Shadowbox Shapes



Círcle



Oblong

Rectangle



Custom Shapes Avaílable



Heart



Oval



Cathedral