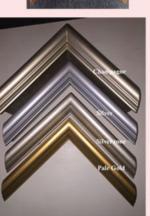

Available in Frames and Shadowboxes with UV Glass or a UV Liner

Available in 1" and 2" widths.

Available in Frames and Shadowboxes with with a UV Dome or UV Pane

The shadow box version is item SIT383

Champagne Silver Sivertone

Pale Gold

Available in Frames and Shadowboxes with with a UV Dome or UV Pane

The shadow box version is item SIT711 Barnwood available in Shadowboxes only

Custom colors available

Available in Frames Only

Each numbered frame can come with a popout liner.