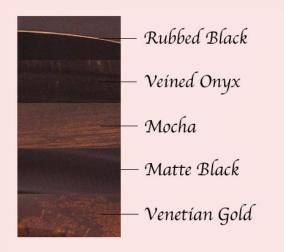

Available in Frames Only

Rosewood

Toasted Oak

Available in Frames Only

Burníshed Gold Burníshed Sílver Matte Black

Burníshed Gold Burníshed Sílver Matte Black Black Silver Sílver Leaf Rubbed Black

Available in Frames and Shadowboxes with UV Glass or a UV Liner