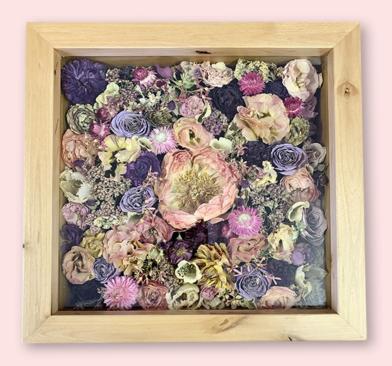

This floral preservation method captures the spectacular beauty of your floral memories, and it does it in just days. Bridal flowers, funeral flowers, any occasion you celebrate with flowers can be preserved with stunning shape and color. This method surpasses any other type of drying system in life-like preservation, drying time, and, in most cases, cost to the customer.

We are excited for you to experience this amazing product framed in elegance and dazzling with original beauty. Thank you for choosing Suspended In Time.®

- Carmel

Honey Oak

- Toasted Oak

- Rosewood

- Country Whíte
- Mahogany