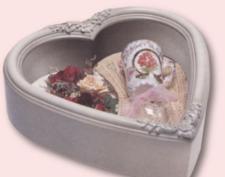

Custom colors available

Walnut and Honey Shades Vary

— Walnut — Honey

Custom colors available

Walnut and Honey Shades Vary

4" Round 5"x4"x3" Heart 5.5"x9"x1.5" Cross