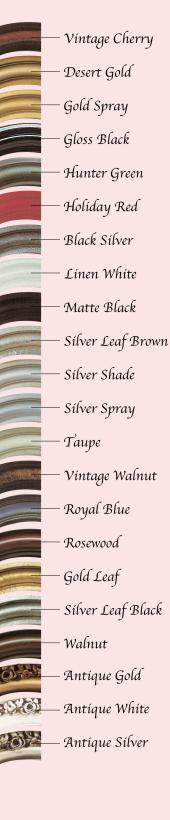

Víntage Cherry Desert Gold Gold Spray Gloss Black Hunter Green Holíday Red Black Sílver Línen Whíte Matte Black Sílver Leaf Brown Sílver Shade Sílver Spray Taupe Víntage Walnut Royal Blue Rosewood Gold Leaf Sílver Leaf Black Walnut Antíque Gold Antíque Whíte Antíque Sílver