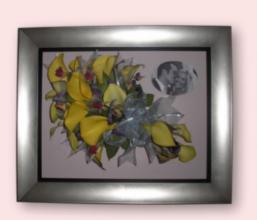

This floral preservation method captures the spectacular beauty of your floral memories, and it does it in just days. Bridal flowers, funeral flowers, any occasion you celebrate with flowers can be preserved with stunning shape and color. This method surpasses any other type of drying system in life-like preservation, drying time, and, in most cases, cost to the customer.

## Frame Shapes

Rectangle

Cathedral

Oblong

Círcle

Heart

Oval