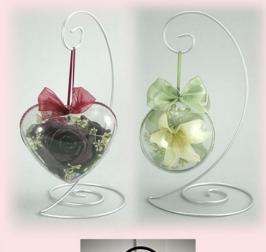

r each popout frame number are the same as the color choices of each dome frame of the same number.



Available in Frames Only





- Black - Steeple Whíte - Mahogany



Available in Shadowboxes only with a UV Liner.

## Frames and Shadowboxes SITPine



- Black - Steeple Whíte - Mahogany



Available in Shadowboxes only with a UV Liner.





Walnut

Sangría

Expresso

Honey



Available in Shadowboxes only with a UV Liner.







-Dark Walnut

Custom Colors Available

5x7 8x10 11x14





— Walnut — Honey

Also available with a clear or mirrored base

Custom colors available

Walnut and Honey Shades Vary





Also available with a clear or mirrored base

Custom colors available



Walnut and Honey Shades Vary





— Walnut — Honey

Custom colors available

Walnut and Honey Shades Vary









4" Round 5"x4"x3" Heart 5.5"x9"x1.5" Cross

## **General Information**

1. Table domes are not UV protected.

2. Shadowboxes ordered with UV Glass will have a frame that is flush with the outside of the box. See photo below.



3. Shadowboxes ordered with a UV Liner will have a frame that protrudes beyond the outside edge of the box, except for SIT21, SIT23, SIT28 1", SIT50, SIT51, SIT53, SIT54, SIT58 1", SIT61 and SIT84 1". See photo below.



## Frame Shapes







Rectangle

Cathedral

Oblong



Círcle

Heart

Oval

## Shadowbox Shapes



Círcle



Oblong

Rectangle



Custom Shapes Avaílable



Heart



Oval



Cathedral