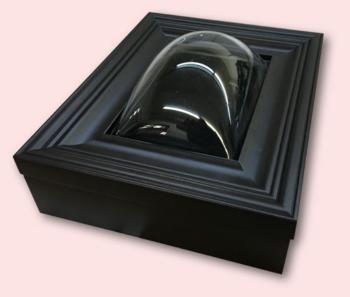

Available in Frames and Shadowboxes with UV Glass or a UV Liner

Available in 1" and 2" widths.

Available in Frames and Shadowboxes with with a UV Dome or UV Pane

The shadow box version is item SIT383

Champagne Silver Sivertone

Pale Gold

Available in Frames and Shadowboxes with with a UV Dome or UV Pane

The shadow box version is item SIT711 Barnwood available in Shadowboxes only

Custom colors available

Available in Frames Only

Each numbered frame can come with a popout liner.