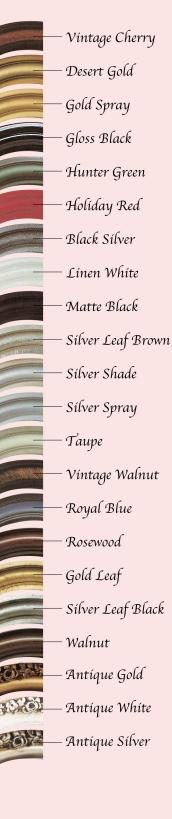

Víntage Cherry Desert Gold Gold Spray Gloss Black Hunter Green Holíday Red Black Sílver Línen Whíte Matte Black Sílver Leaf Brown Sílver Shade Sílver Spray Taupe Víntage Walnut Royal Blue Rosewood Gold Leaf Sílver Leaf Black Walnut Antíque Gold Antíque Whíte Antíque Sílver