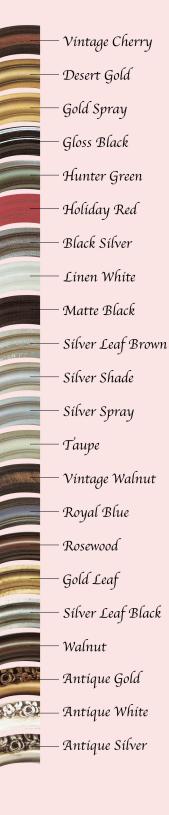

Víntage Cherry Desert Gold Gold Spray Gloss Black Hunter Green Holíday Red Black Sílver Línen Whíte Matte Black Sílver Leaf Brown Sílver Shade Sílver Spray Taupe Víntage Walnut Royal Blue Rosewood Gold Leaf Sílver Leaf Black Walnut Antíque Gold Antíque Whíte Antíque Sílver