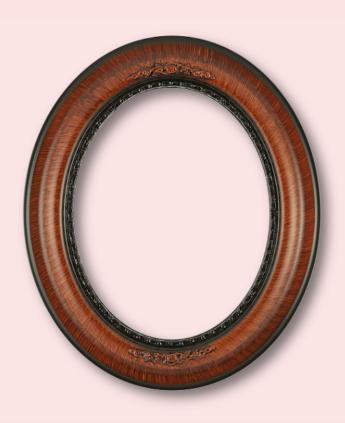

rmel

Honey Oak

- Toasted Oak

- Rosewood

- Country Whíte
- Mahogany



Available in Frames Only



Rosewood

Toasted Oak



Available in Frames Only























Burníshed Gold Burníshed Sílver Matte Black





Burníshed Gold Burníshed Sílver Matte Black Black Silver Sílver Leaf Rubbed Black



Available in Frames and Shadowboxes with UV Glass or a UV Liner

Available in 1" and 2" widths.



Camel

Country White

Honey Oak

Matte Black

Rosewood

Toasted Oak



Available in Frames Only





















Champagne Gold Champagne Sílver Víntage Cherry Desert Gold Gold Spray Gloss Black Black Sílver Línen Whíte Matte Black Sílver Leaf Brown Sílver Shade Sílver Spray Taupe Víntage Walnut Rosewood Gold Leaf Sílver Leaf Black Walnut Antíque Gold Antíque Whíte Antíque Sílver











Champagne Gold Champagne Sílver Víntage Cherry Desert Gold Gold Spray Gloss Black Black Sílver Línen Whíte Matte Black Sílver Leaf Brown Sílver Shade Sílver Spray Taupe Víntage Walnut Rosewood Gold Leaf Sílver Leaf Black Walnut Antíque Gold Antíque Whíte Antíque Sílver















Víntage Cherry Desert Gold Gold Spray Gloss Black Hunter Green Holíday Red Black Sílver Línen Whíte Matte Black Sílver Leaf Brown Sílver Shade Sílver Spray Taupe Víntage Walnut Royal Blue Rosewood Gold Leaf Sílver Leaf Black Walnut Antíque Gold Antíque Whíte Antíque Sílver



Available in Frames Only





Available in Frames Only

www.suspendedintime.com | Phone: (801) 227-0075 | Fax: (801) 221-1003





Champagne Gold Champagne Sílver Víntage Cherry Desert Gold Gold Spray Gloss Black Black Sílver Línen