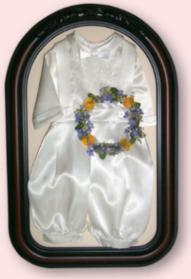

This floral preservation method captures the spectacular beauty of your floral memories, and it does it in just days. Bridal flowers, funeral flowers, any occasion you celebrate with flowers can be preserved with stunning shape and color. This method surpasses any other type of drying system in life-like preservation, drying time, and, in most cases, cost to the customer.

## Frame Shapes

Rectangle

Cathedral

Oblong

Círcle

Heart

Oval