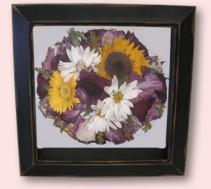

## Shadowbox Shapes

Círcle

Oblong

Rectangle

Custom Shapes Avaílable

Heart

Oval

Cathedral