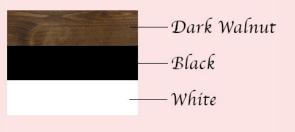

-Dark Walnut

Custom Colors Available

5x7 8x10 11x14

— Walnut — Honey

Also available with a clear or mirrored base

Custom colors available

Walnut and Honey Shades Vary

Also available with a clear or mirrored base