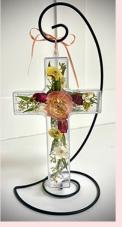

Custom colors available

Walnut and Honey Shades Vary

— Walnut — Honey

Custom colors available

Walnut and Honey Shades Vary

4" Round 5"x4"x3" Heart 5.5"x9"x1.5" Cross